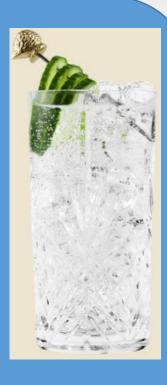

#### **DIRECTIONS**

- **1** Fill 4 glasses with ice. Divide soda and lime juice between glasses and top off with grenadine.
- **2** Serve with a maraschino cherry.

HENDRICK'S GIN & TONIC, with its cucumber garnish, is so loved. Poetry in a highball

## **Ingredients**

- •50 ml HENDRICK'S GIN
- •150 ml Tonic Water
- •3 Thinly sliced rounds of cucumber
- Black Pepper

Combine all ingredients in a highball glass filled with cubed ice.

Lightly stir and serve.

Garnish with 3 thinly sliced rounds of cucumber.

Freshly ground Black pepper