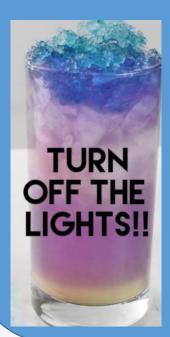

# Magical Color Changing Cocktails

- 1.Lemon-Lime Magic
   Margarita (which looks like a Sunset Magic
   Margarita)
- 2. Glow in the dark
   Galaxy Magic Mule (A
   classic Mule made with
   tonic water)

Lemmon / Lime Juice
 Syrup(Sugar/water)

Color Changing Butterfly pea infused Tequila

Crushed
"Magic Ice"