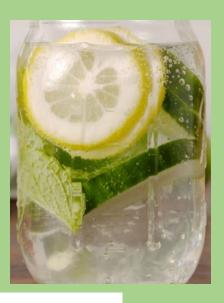

## **Glow Water**

## **INGREDIENTS**

3 cans seltzer water Sparkling water

### **CUCUMBER MINT:**

- 1 cucumber, cut into 1/2" rounds
- 3 sprigs mint
- 1 lemon, thinly sliced