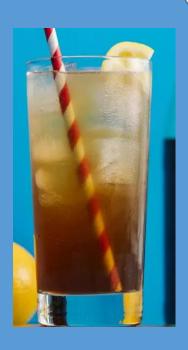

## Long Island Iced Tea

Ingredients
3/4 ounce vodka
3/4 ounce white rum
3/4 ounce silver tequila
3/4 ounce gin
3/4 ounce triple sec
3/4 ounce simple syrup
3/4 ounce lemon juice,
freshly squeezed
Cola, to top
Garnish: lemon wedge

Add the vodka, rum, tequila, gin, triple sec, simple syrup and lemon juice to a Collins glass filled with ice.

Top with a splash of the cola and stir briefly.
Garnish with a lemon wedge.
Serve with a straw.