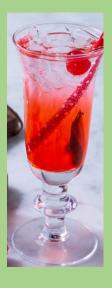

## **Dirty Shirley: Adult Shirley Temple**

The Dirty Shirley is an adult version of the famous Shirley Temple cocktail. This Dirty Shirley cocktail pays homage to the child star known to complain that her namesake drink was too sweet

### INGREDIENTS

- . 2.5 oz top shelf vodka such as Tito's
- 1 oz fresh lime juice
- 0.25 oz grenadine syrup
- · 3 oz ginger beer
- Garnish with lime, maraschino cherries or brandy-soaked cherries

### INSTRUCTIONS

- Place all ingredients (except ginger beer) into a cocktail shaker and add large ice. Shake cocktail shaker vigorously. Add ginger beer and roll the cocktail shaker once. Taste for balance, adding more lime if you prefer.
- 2. Strain over fresh ice. Garnish with, maraschino cherries or brandy-soaked cherries for a more adult taste.