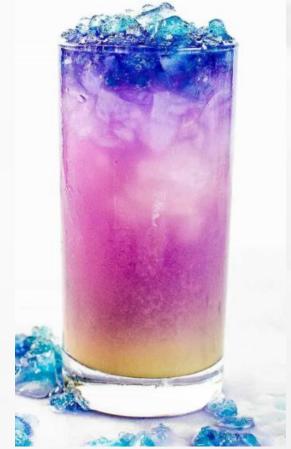

# Magical Color Changing Cocktails

2. Glow in the dark
 Galaxy Magic Mule
 (A classic Mule made
 with tonic water)

# all natural color changing GALAXY LEMONADE SLUSHIE!

https://www.theflavorbender.com/galaxy-color-changing-lemonade-slushie/

magic ingredient here is <u>butterfly</u> <u>pea tea made with butterfly pea</u> <u>flowers (blue pea flowers)</u>. This tea is made into ice cubes for this lemonade.