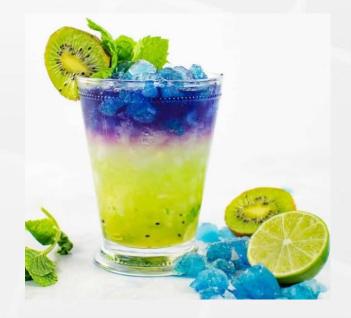

# Magical Color Changing Cocktails

- 1.Lemon-Lime Magic
   Margarita (which looks like a Sunset Magic
   Margarita)
- 2. Glow in the dark
   Galaxy Magic Mule (A
   classic Mule made with
   tonic water)

Lemmon / Lime Juice
 Syrup(Sugar/water)

Color Changing Butterfly pea infused Tequila

Crushed
"Magic Ice"

# all natural color changing GALAXY LEMONADE SLUSHIE!

https://www.theflavorbender.com/galaxy-color-changing-lemonade-slushie/

magic ingredient here is <u>butterfly</u> <u>pea tea made with butterfly pea</u> <u>flowers (blue pea flowers)</u>. This tea is made into ice cubes for this lemonade.