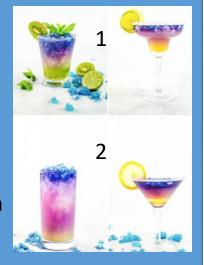

# Magical Color Changing Cocktails

- 1.Lemon-Lime Magic
   Margarita (which looks like a Sunset Magic
   Margarita)
- 2. Glow in the dark
   Galaxy Magic Mule (A
   classic Mule made with
   tonic water)

Lemmon / Lime Juice
 Syrup(Sugar/water)

Color Changing Butterfly pea infused Tequila

Crushed
"Magic Ice"