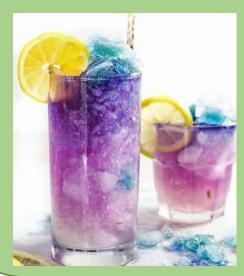

# Magical Color Changing Cocktails

- 1.Lemon-Lime Magic
   Margarita (which looks like a Sunset Magic
   Margarita)
- 2. Glow in the dark
   Galaxy Magic Mule (A
   classic Mule made with
   tonic water)

Lemmon / Lime Juice
 Syrup(Sugar/water)

Color Changing Butterfly pea infused Tequila

Crushed
"Magic Ice"