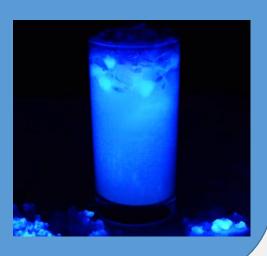

## **Glow Water**

## **INGREDIENTS**

3 cans seltzer water Sparkling water

# Magical Color Changing Cocktails

2. Glow in the dark
 Galaxy Magic Mule
 (A classic Mule made
 with tonic water)