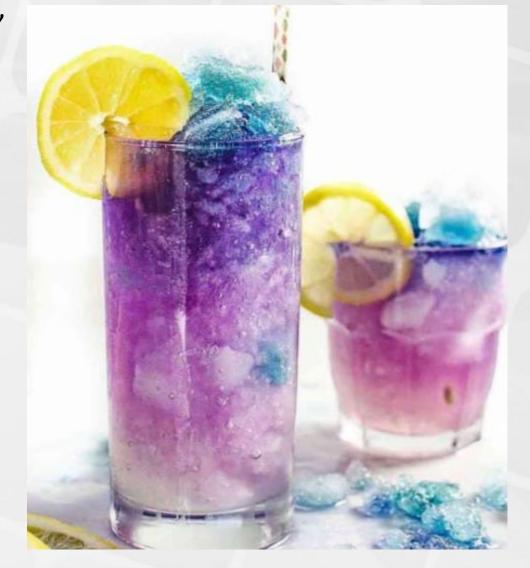

# Magical Color Changing Cocktails

2. Glow in the dark
 Galaxy Magic Mule
 (A classic Mule made
 with tonic water)

# all natural color changing GALAXY LEMONADE SLUSHIE!

https://www.theflavorbender.com/galaxy-color-changing-lemonade-slushie/

magic ingredient here is <u>butterfly</u> <u>pea tea made with butterfly pea</u> <u>flowers (blue pea flowers)</u>. This tea is made into ice cubes for this lemonade.