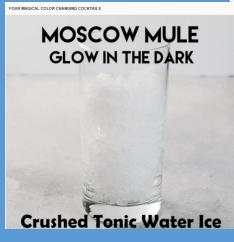

# Magical Color Changing Cocktails

- 1.Lemon-Lime Magic
   Margarita (which looks like a Sunset Magic
   Margarita)
- 2. Glow in the dark
   Galaxy Magic Mule (A
   classic Mule made with
   tonic water)

# Magical Color Changing Cocktails

2. Glow in the dark
 Galaxy Magic Mule
 (A classic Mule made
 with tonic water)