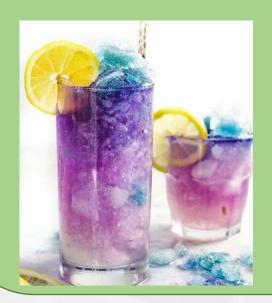

# Magical Color Changing Cocktails

- 1.Lemon-Lime Magic
   Margarita (which looks like a Sunset Magic
   Margarita)
- 2. Glow in the dark
   Galaxy Magic Mule (A
   classic Mule made with
   tonic water)

Lemmon / Lime Juice
 Syrup(Sugar/water)

Color Changing Butterfly pea infused Tequila

Crushed
"Magic Ice"

# all natural color changing GALAXY LEMONADE SLUSHIE!

https://www.theflavorbender.com/galaxy-color-changing-lemonade-slushie/

magic ingredient here is <u>butterfly</u> <u>pea tea made with butterfly pea</u> <u>flowers (blue pea flowers)</u>. This tea is made into ice cubes for this lemonade.